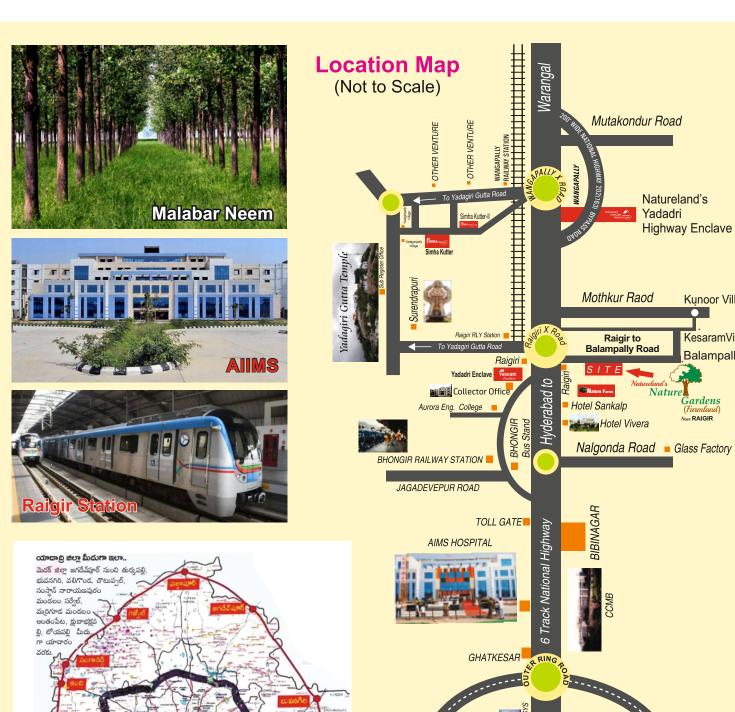

### **PROJECT HIGHLIGHTS:**

- Clear Title & Spot Registration
- The entire layout designed as per 100% Vastu
- **33 & 30 feet Black Top Roads with Curbings & Avenue plantations**
- 18 Malabarneem plants in each 151 Sq. yards (0-01.25 Guntas)
   Farm Site with Drip System
- **•** Front side Compound wall with Gate
- Entire Layout Bar Fencing
- Pollution free & peace full location
- Immediate construction for cottages
- Abundant water facility
- Electricity
- **24x7 Security And 5 Years Maintenance**

## **LOCATION HIGHLIGHTS:**

- 5 mins drive to Yadagiri Gutta Laxmi Narsimha Swamy Temple
- Indian Famous Mythological Museum Centre in Surendrapuri
- Near Regional Ring Road
- APIIC Bhongir Industrial Area (in 1500 Acres)
- 3 Minutes Drive from Raigir Railway Station
- 10 Minutes Drive from AIIMS
- Bhongir Railway Truck Terminal (545 Acres)
- 30 mins drive from Uppal Ring Road on 6 tracks road.
- Proposed CCMB (Centre for Cellular and Molecular Biology 185 Acres)
- 1.2 km from Warangal Highway & Yadadri Arch
- Very close to Yadadri Bhongir District Integrated Collectorate Offices.
- Behind Vivera & Sankalp Hotels
- **2** Minutes Drive from Mini Tank Bund & Deer Park