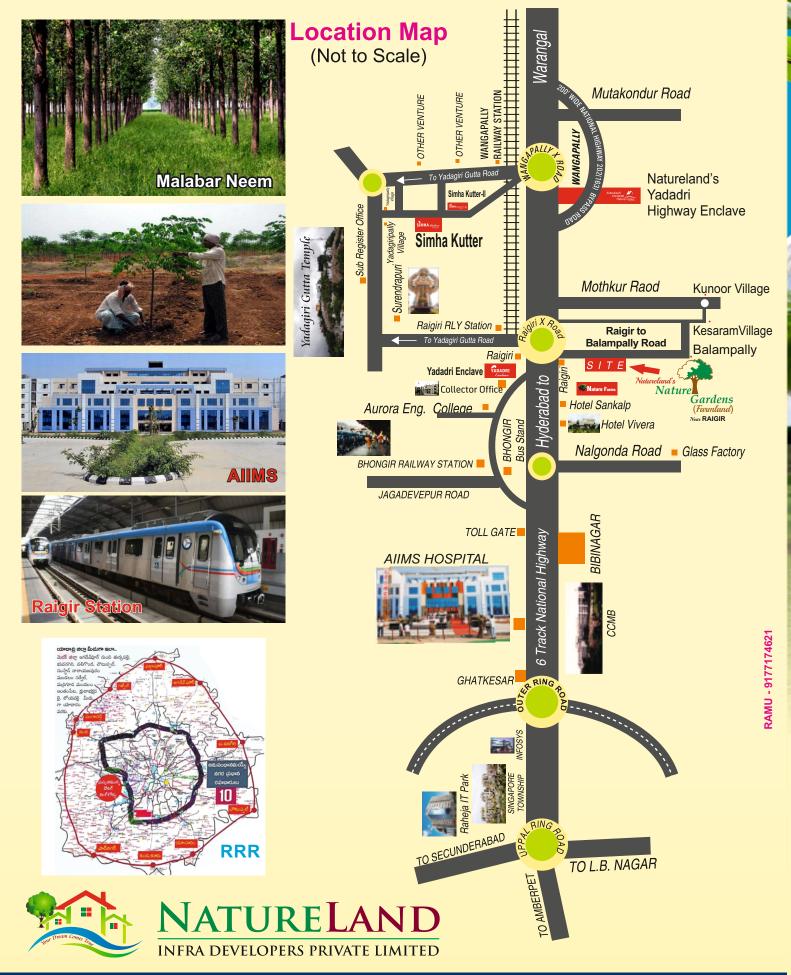

### **PROJECT HIGHLIGHTS:**

- Clear Title & Spot Registration
- The entire layout designed as per 100% Vastu
- **33 & 30 feet Black Top Roads with Curbings & Avenue plantations**
- 18 Malabarneem plants in each 151 Sq. yards (0-01.25 Guntas)
   Farm Site with Drip System
- **•** Front side Compound wall with Gate
- Entire Layout Bar Fencing
- Pollution free & peace full location
- Immediate construction for cottages
- Abundant water facility
- Electricity
- **24x7 Security And 5 Years Maintenance**

## **LOCATION HIGHLIGHTS:**

- 5 mins drive to Yadagiri Gutta Laxmi Narsimha Swamy Temple
- Indian Famous Mythological Museum Centre in Surendrapuri
- Near Regional Ring Road
- APIIC Bhongir Industrial Area (in 1500 Acres)
- 3 Minutes Drive from Raigir Railway Station
- 10 Minutes Drive from AIIMS
- Bhongir Railway Truck Terminal (545 Acres)
- 30 mins drive from Uppal Ring Road on 6 tracks road.
- Proposed CCMB (Centre for Cellular and Molecular Biology 185 Acres)
- 1.2 km from Warangal Highway & Yadadri Arch
- Very close to Yadadri Bhongir District Integrated Collectorate Offices.
- Behind Vivera & Sankalp Hotels
- **2** Minutes Drive from Mini Tank Bund & Deer Park