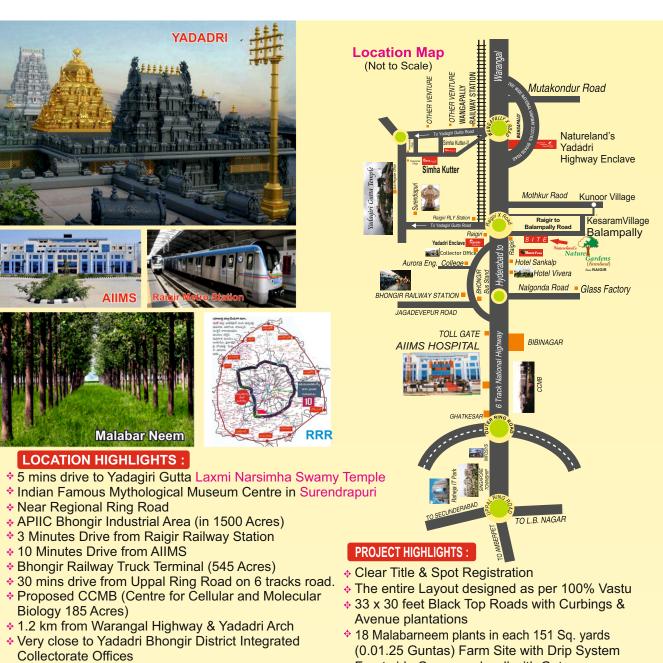

## **LOCATION HIGHLIGHTS:**

- 5 mins drive to Yadagiri Gutta Laxmi Narsimha Swamy Temple
- Indian Famous Mythological Museum Centre in Surendrapuri
- Near Regional Ring Road
- APIIC Bhongir Industrial Area (in 1500 Acres)
- 3 Minutes Drive from Raigir Railway Station
- 10 Minutes Drive from AIIMS
- Bhongir Railway Truck Terminal (545 Acres)
- 30 mins drive from Uppal Ring Road on 6 tracks road.
- Proposed CCMB (Centre for Cellular and Molecular Biology 185 Acres)
- 1.2 km from Warangal Highway & Yadadri Arch
- Very close to Yadadri Bhongir District Integrated Collectorate Offices.
- Behind Vivera & Sankalp Hotels
- **2** Minutes Drive from Mini Tank Bund & Deer Park