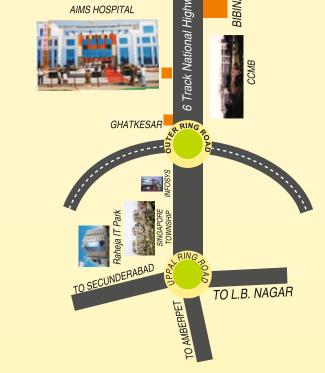

## **LOCATION HIGHLIGHTS:**

- 5 mins drive to Yadagiri Gutta Laxmi Narsimha Swamy Temple
- Indian Famous Mythological Museum Centre in Surendrapuri
- Near Regional Ring Road
- APIIC Bhongir Industrial Area (in 1500 Acres)
- 3 Minutes Drive from Raigir Railway Station
- 10 Minutes Drive from AIIMS
- Bhongir Railway Truck Terminal (545 Acres)
- 30 mins drive from Uppal Ring Road on 6 tracks road.
- Proposed CCMB (Centre for Cellular and Molecular Biology 185 Acres)
- 1.2 km from Warangal Highway & Yadadri Arch
- Very close to Yadadri Bhongir District Integrated Collectorate Offices.
- Behind Vivera & Sankalp Hotels
- **2** Minutes Drive from Mini Tank Bund & Deer Park